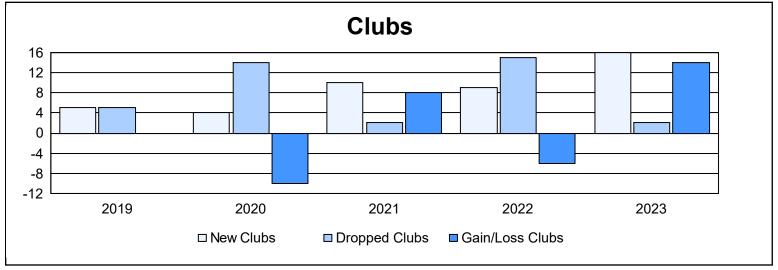

District 315B4 As of June 2023 Cumulative

| Year      | New<br>Clubs | Dropped<br>Clubs | Gain/<br>Loss<br>Clubs | New<br>Members | Charter<br>Members | Reinstate<br>Members | Transfer<br>Members | Total<br>Member<br>Added | Total<br>Members<br>Dropped | Gain/<br>Loss<br>Members |
|-----------|--------------|------------------|------------------------|----------------|--------------------|----------------------|---------------------|--------------------------|-----------------------------|--------------------------|
| 2018-2019 | 5            | 5                | 0                      | 410            | 112                | 7                    | 0                   | 529                      | 414                         | 115                      |
| 2019-2020 | 4            | 14               | -10                    | 293            | 104                | 40                   | 3                   | 440                      | 624                         | -184                     |
| 2020-2021 | 10           | 2                | 8                      | 279            | 309                | 33                   | 9                   | 630                      | 521                         | 109                      |
| 2021-2022 | 9            | 15               | -6                     | 323            | 232                | 12                   | 4                   | 571                      | 720                         | -149                     |
| 2022-2023 | 16           | 2                | 14                     | 710            | 411                | 36                   | 22                  | 1,179                    | 321                         | 858                      |
| Average   | 9            | 8                | 1                      | 403            | 234                | 26                   | 8                   | 670                      | 520                         | 150                      |