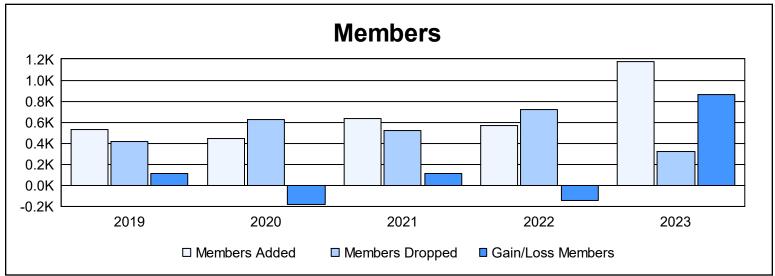

District 315B4 As of June 2023 Cumulative

| Year      | New<br>Clubs | Dropped<br>Clubs | Gain/<br>Loss<br>Clubs | New<br>Members | Charter<br>Members | Reinstate<br>Members | Transfer<br>Members | Total<br>Member<br>Added | Total<br>Members<br>Dropped | Gain/<br>Loss<br>Members |
|-----------|--------------|------------------|------------------------|----------------|--------------------|----------------------|---------------------|--------------------------|-----------------------------|--------------------------|
| 2018-2019 | 5            | 5                | 0                      | 410            | 112                | 7                    | 0                   | 529                      | 414                         | 115                      |
| 2019-2020 | 4            | 14               | -10                    | 293            | 104                | 40                   | 3                   | 440                      | 624                         | -184                     |
| 2020-2021 | 10           | 2                | 8                      | 279            | 309                | 33                   | 9                   | 630                      | 521                         | 109                      |
| 2021-2022 | 9            | 15               | -6                     | 323            | 232                | 12                   | 4                   | 571                      | 720                         | -149                     |
| 2022-2023 | 16           | 2                | 14                     | 710            | 411                | 36                   | 22                  | 1,179                    | 321                         | 858                      |
| Average   | 9            | 8                | 1                      | 403            | 234                | 26                   | 8                   | 670                      | 520                         | 150                      |